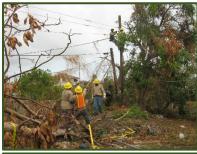

## **BEL Supports CARILEC to Assist Bahamas with Hurricane Restoration Efforts**

Seven employees of Belize Electricity Limited (BEL) have returned home after assisting the Bahamas Power and Light Company with rebuilding its electrical power network following damages sustained from Hurricane Matthew in early October. The category 3 hurricane resulted in a loss of power to eighty percent (80%) of customers in The Bahamas and caused, major flooding and damage to property.