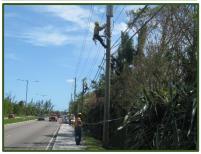

## **BEL Supports CARILEC to Assist Bahamas with Hurricane Restoration Efforts**

Seven employees of Belize Electricity Limited (BEL) have returned home after assisting the Bahamas Power and Light Company with rebuilding its electrical power network following damages sustained from Hurricane Matthew in early October. The category 3 hurricane resulted in a loss of power to eighty percent (80%) of customers in The Bahamas and caused, major flooding and damage to property.

BEL thanks employees Jessie Martinez, George Neal, Rodney Baird, Faron Flores, Ronald Young, Paul McCalla and Brian Gentle, for representing the Company during their two-week deployment.

CARILEC is an association of electric utilities, suppliers, manufacturers and other stakeholders operating in the electricity industry in the Caribbean with a total of 100 members.