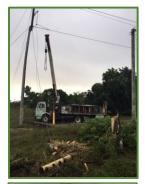

## **BEL Replaces Transmission Structures Broken in Traffic Accident**

Belize Electricity Limited (BEL) is completing replacement of two transmission structures that were severely damaged in a traffic accident early this morning, resulting in a countrywide power interruption.

At 1:29 a.m. customers across the country experienced power interruptions lasting 11 minutes to 3 hours when a vehicle was accidentally driven off the George Price Highway near Mile 8, hitting a down guy (cable which holds the pole in place) and causing two transmission line poles to break.

BEL immediately activated its restoration plan for impacts on the transmission system.

Works to replace the two transmission poles are scheduled for completion by 6:00 p.m. today.

-END-