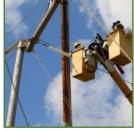

BEL immediately activated its restoration plan for impacts on the transmission system.

Works to replace the two transmission poles are scheduled for completion by 6:00 p.m. today.

-END-