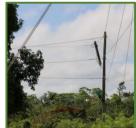

At 1:29 a.m. customers across the country experienced power interruptions lasting 11 minutes to 3 hours when a vehicle was accidentally driven off the George Price Highway near Mile 8, hitting a down guy (cable which holds the pole in place) and causing two transmission line poles to break.