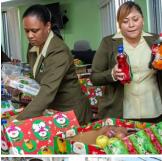

## BEL and Staff Gift 150 Families and the Elderly

During the month of December, Belize Electricity Limited (BEL) and its employees contributed to several initiatives for the benefit of deserving families and the elderly countrywide.

The 20<sup>th</sup> Annual Christmas Hamper Drive culminated on Friday, December 21 when BEL staff distributed hampers to 90 families and 60 senior citizens. Through yearlong donations from employees and the Company, the hampers valued at approximately \$300 each were prepared with ingredients for a traditional Christmas dinner, groceries and toiletries.